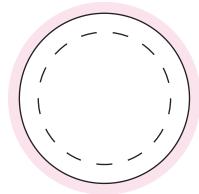

## **NOTES**

Sticker Size: 45mm D Bleed: 3mm (51mm D) Safe Print Area: 35mm D

> When artwork is printed, there can be movement of up to 3mm

Image Impression Only NOT to Scale