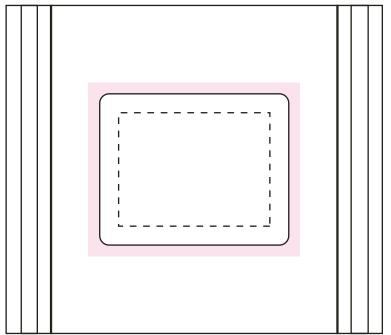

Bleed: 3mm (56mmW x 46mmH) Safe Print Area: 40mmW x 30mmH

## **Product Code** CC096B

Description 50g Gummi Bears in Cello Bag

Order#

Company Name

Contact

Sticker Size 50mmW x 40mmH

 Customer must provide PMS Colour print guide Print Colour

Quantity Delivery Date